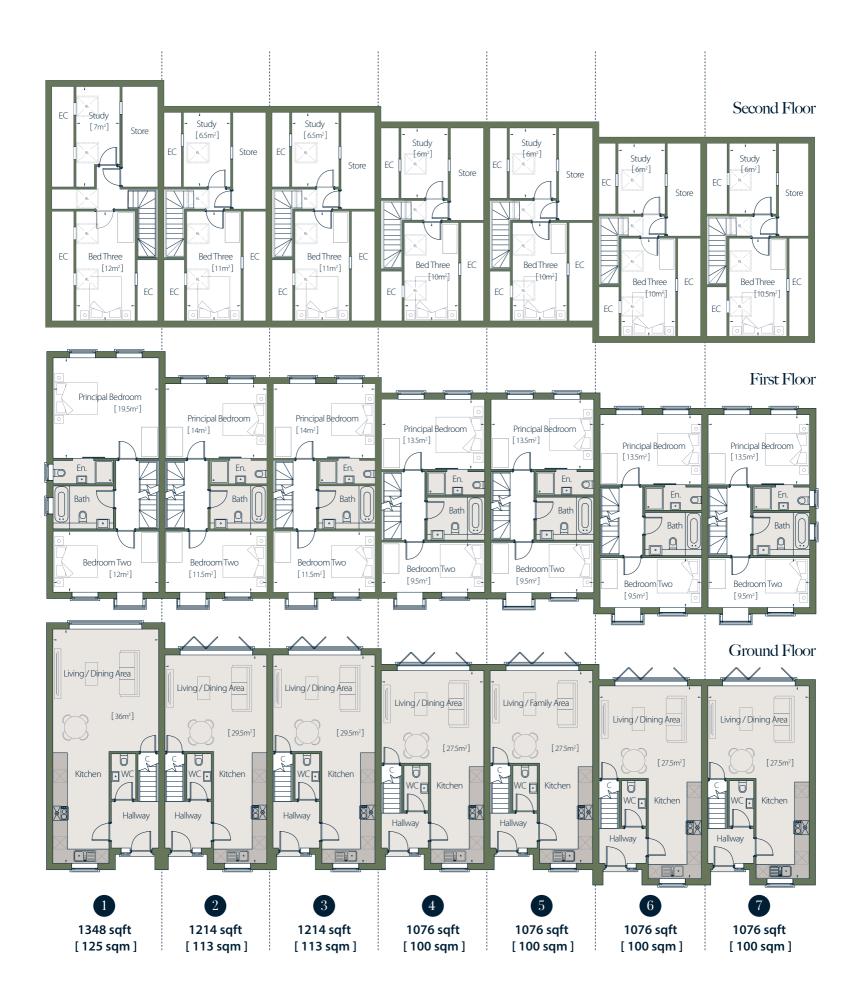

C Cupboard EC Eaves Cupboard En En-Suite RL Rooflight Window WC Cloakroom  $\blacktriangleright$  Indicates where approximate measurements are taken from.

Illustrations are computer generated images and are for guidance purposes only. External materials, finishes, landscaping, orientation of sanitaryware, wardrobes and kitchen layouts may vary.

Whilst they have been prepared for the assistance of the prospective purchaser, information is preliminary and for guidance purposes only. Please note elevations, room sizes and layouts are from architects drawings and may vary as construction takes effect. All dimensions are approximate, may differ and should not be used for carpet sizes, appliance spaces or items of furniture.